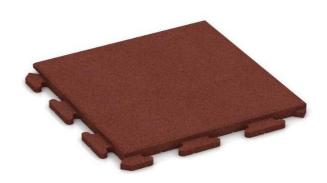

# **MAT WITH HIDDEN**

Product name: Mat with Hidden Puzzle

Product code: WRSP1K-XX-0300-000-00 black

WRSP1K-XX-030E-010-00 red
WRSP1K-XX-030E-020-00 green
WRSP1K-XX-030E-040-00 grey
WRSP1K-XX-030E-050-00 dark brown

-XX- code position is for product thickness

Thickness: 30, 40 mm

Length and width: 500 × 500 mm

Raster: 16 mm

This image may slightly differ from the real product

| Shipping and storage details |                   |           |     |
|------------------------------|-------------------|-----------|-----|
| Length and width*            | mm                | 500 × 500 |     |
| Thickness*                   | mm                | 30        | 40  |
| Raster                       | mm                | 16        | 16  |
| Weight                       | kg/pc             | 5,6       | 7,7 |
| Pieces per m <sup>2</sup>    | pc/m <sup>2</sup> | 4         | 4   |
| Pieces per pallet            | pcs/pal           | 200       | 148 |
| Pallet dimensions            | mm                | 1100×1100 |     |