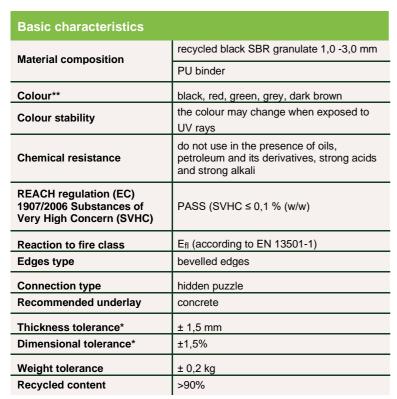

# **MAT WITH HIDDEN**

Product name: Mat with Hidden Puzzle

Product code: WRSP1K-XX-0300-000-00 black

WRSP1K-XX-030E-010-00 red
WRSP1K-XX-030E-020-00 green
WRSP1K-XX-030E-040-00 grey
WRSP1K-XX-030E-050-00 dark brown

-XX- code position is for product thickness

Thickness: 30, 40 mm

Length and width: 500 × 500 mm

Raster: 16 mm

This image may slightly differ from the real product

| Shipping and storage details |                   |           |     |
|------------------------------|-------------------|-----------|-----|
| Length and width*            | mm                | 500 × 500 |     |
| Thickness*                   | mm                | 30        | 40  |
| Raster                       | mm                | 16        | 16  |
| Weight                       | kg/pc             | 5,6       | 7,7 |
| Pieces per m <sup>2</sup>    | pc/m <sup>2</sup> | 4         | 4   |
| Pieces per pallet            | pcs/pal           | 200       | 148 |
| Pallet dimensions            | mm                | 1100×1100 |     |

### \*\*) Colour shades may vary between individual