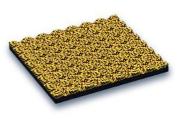

# **ACOUSTIC PANELS** with raster EPDM

Dimension:

500 × 500 mm

Thickness:

25, 30, 40, 50, 60 mm