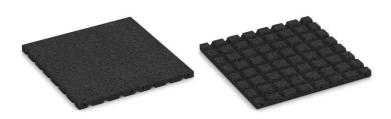

### **ACOUSTIC PANELS** with raster

Dimension:

500 × 500 mm

Thickness:

25, 30, 40, 50, 60 mm

# **ACOUSTIC PANELS** with raster EPDM

Dimension:

500 × 500 mm

Thickness:

25, 30, 40, 50, 60 mm