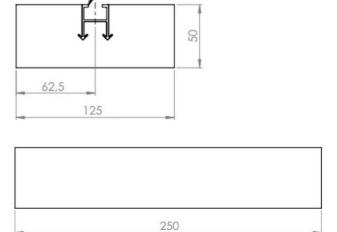

## **Dimensions**

250 × 125 × 50 mm

## Shipping and storage details

M10

| Length and width  | mm        | 250 x 125     |
|-------------------|-----------|---------------|
| Thickness         | mm        | 50            |
| Weight            | kg / pc   | 1,4           |
| Pieces per pallet | pcs / pal | 640           |
| Pallet dimensions | mm        | 1 000 x 1 000 |