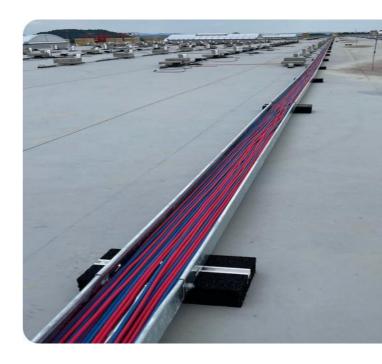

## **CABLE CHANNEL HOLDER**

Holder with integrated aluminum rail for cable channel placed on flat roofs. The material is resistant to UV radiation.