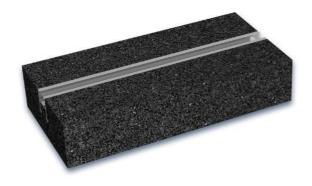

## **CABLE CHANNEL HOLDER**

Holder with integrated aluminum rail for cable channel placed on flat roofs. The material is resistant to UV radiation.

## Basic characteristics

| Product description                                                          | rubber product moulded with M10 metal rail and provided with aluminium foil on bottom side                                                                          |  |
|------------------------------------------------------------------------------|---------------------------------------------------------------------------------------------------------------------------------------------------------------------|--|
| Material composition                                                         | recacled SBR granulate 1,0 - 3,0 mm PU binder                                                                                                                       |  |
| Surface layer                                                                | aluminium foil                                                                                                                                                      |  |
| Colour                                                                       | black                                                                                                                                                               |  |
| REACH regulation (EC)<br>1907/2006 Substances of<br>Very High Concern (SVHC) | PASS (SVHC ≤ 0,1 % (w/w)                                                                                                                                            |  |
|                                                                              | the colour may change when exposed to UV rays                                                                                                                       |  |
| Colour stability                                                             | , , ,                                                                                                                                                               |  |
| Colour stability  Chemical resistance                                        | , , ,                                                                                                                                                               |  |
| ·                                                                            | to UV rays  do not use in the presence of oils, petroleum and its derivatives, strong                                                                               |  |
| Chemical resistance                                                          | to UV rays  do not use in the presence of oils, petroleum and its derivatives, strong acids and strong alkali                                                       |  |
| Chemical resistance  Reaction to fire class                                  | to UV rays  do not use in the presence of oils, petroleum and its derivatives, strong acids and strong alkali  Efl (according to EN 13501-1)                        |  |
| Chemical resistance  Reaction to fire class  Density                         | to UV rays  do not use in the presence of oils, petroleum and its derivatives, strong acids and strong alkali  Eft (according to EN 13501-1)  808 kg/m <sub>3</sub> |  |